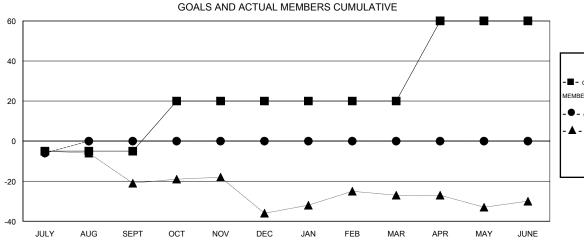

### GOALS AND ACTUAL NEW CLUBS CUMULATIVE

| ■-   | CURRENT | YEAR ( | GOALS | FOR NE | w |
|------|---------|--------|-------|--------|---|
| ИЕМВ | ERS     |        |       |        |   |

- CURRENT YEAR ACTUAL MEMBERS

- ▲ - LAST YEAR ACTUAL MEMBERS

| DROPPED CLUBS: 0 |   |
|------------------|---|
| DROPPED MEMBERS  |   |
| DECEASED         | 2 |
| CLUB CANCELLED   | 0 |
| OTHER            | 4 |
| TOTAL            | 6 |